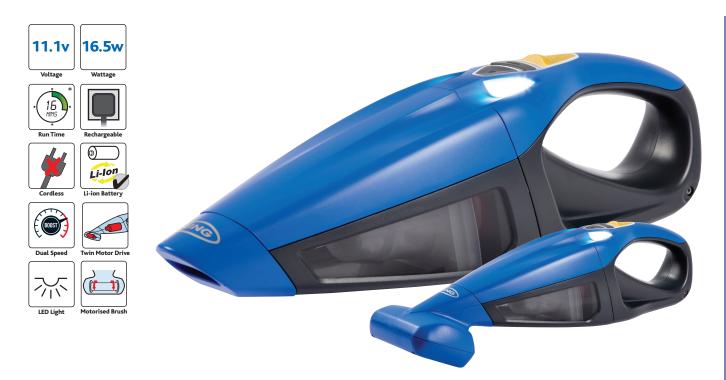

### Rechargeable Vacuum Cleaner

- · Cordless vacuum cleaner, ideal for use in and around the home.
- Powered by a li-ion battery.
- High suction power for effective cleaning
- Dual speed power button
- Incorporated LED light to light up your cleaning area
- · Comes with a unique motorised brush ideal for picking up dirt deep within fibres.

#### Specifications

>30mbaı

LED Light

Ø,

39cfm

Air Flow

|                 | UK                 | Euro          |
|-----------------|--------------------|---------------|
| Part number     | RVAC2              | REVAC2        |
| Case qty        | 3x1                |               |
| Pack Dimensions | H168xW412xD160mm   |               |
| Packaging       | Colour printed box |               |
| Barcode         | 5055175235493      | 5055175235509 |
|                 |                    |               |