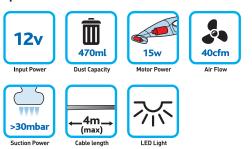

## 12v Vacuum Cleaner

- · 12v powered vacuum cleaner, ideal for cleaning vehicles
- High suction power for effective cleaning
- Dual speed power button
- Incorporated LED light to light up your cleaning area
- Comes with a unique motorised brush ideal for picking up dirt deep within fibres.

#### Specifications

Contents

| Part number     | RVAC1              |  |
|-----------------|--------------------|--|
| Case qty        | 3x1                |  |
| Pack Dimensions | H168xW402xD120mm   |  |
| Packaging       | Colour printed box |  |
| Barcode         | 5055175235486      |  |