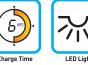

### Rechargeable Vacuum Cleaner

- · Cordless vacuum cleaner, ideal for use in and around the home.
- Powered by a li-ion battery.
- High suction power for effective cleaning
- Dual speed power button
- Incorporated LED light to light up your cleaning area
- · Comes with a unique motorised brush ideal for picking up dirt deep within fibres.