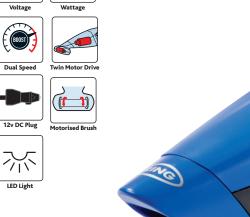

## 12v Vacuum Cleaner

- · 12v powered vacuum cleaner, ideal for cleaning vehicles
- High suction power for effective cleaning
- Dual speed power button
- Incorporated LED light to light up your cleaning area
- Comes with a unique motorised brush ideal for picking up dirt deep within fibres.