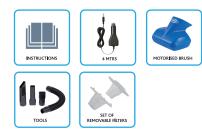

#### Specifications

Contents

| Part number     | RVAC1              |  |
|-----------------|--------------------|--|
| Case qty        | 3x1                |  |
| Pack Dimensions | H168xW402xD120mm   |  |
| Packaging       | Colour printed box |  |
| Barcode         | 5055175235486      |  |