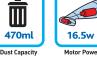

#### Specifications

>30mbaı

LED Light

Ø,

39cfm

Air Flow

|                 | UK                 | Euro          |
|-----------------|--------------------|---------------|
| Part number     | RVAC2              | REVAC2        |
| Case qty        | 3x1                |               |
| Pack Dimensions | H168xW412xD160mm   |               |
| Packaging       | Colour printed box |               |
| Barcode         | 5055175235493      | 5055175235509 |
|                 |                    |               |